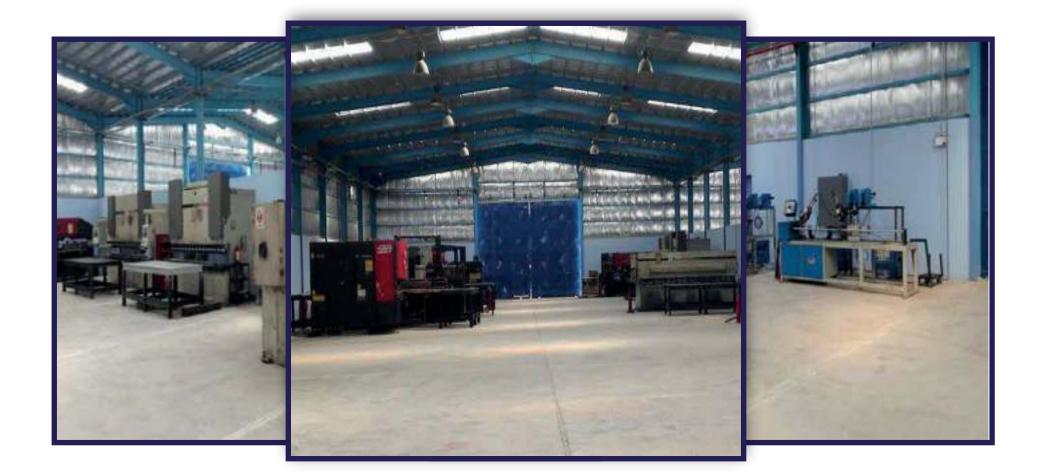

**AFIC** operates with efficiency and precision from our factory located in Sudair, Saudi Arabia. This strategically positioned facility allows us to streamline manufacturing processes, ensuring timely production and delivery of high-quality steel structures and scaffolding solutions to our clients across the region. With state-of-the-art equipment and a dedicated team of professionals, we maintain the highest standards of excellence in every aspect of our operations, from design and engineering to manufacturing and installation.